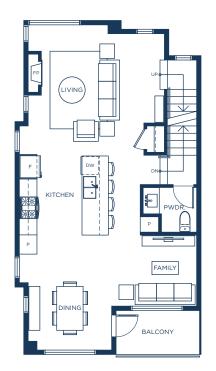

MAIN

 $\begin{array}{r} 4 \hspace{0.1cm} \text{Bedroom} \hspace{0.1cm} \bullet \hspace{0.1cm} 2 \hspace{0.1cm} \text{full} + 2 \hspace{0.1cm} \text{Half Baths} \\ \hspace{0.1cm} 1,662 \hspace{0.1cm} \bullet \hspace{0.1cm} 1,713 \hspace{0.1cm} \text{sq ft} \end{array}$ 