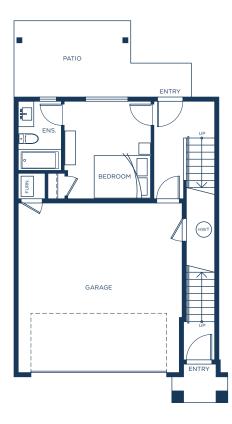

MAIN

 $\begin{array}{r} 4 \hspace{0.1cm} \text{Bedroom} \hspace{0.1cm} \bullet \hspace{0.1cm} 2 \hspace{0.1cm} \text{full} + 2 \hspace{0.1cm} \text{Half Baths} \\ \hspace{0.1cm} 1,662 \hspace{0.1cm} \bullet \hspace{0.1cm} 1,713 \hspace{0.1cm} \text{sq ft} \end{array}$ 