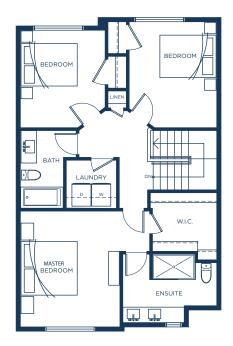

MAIN

 $\begin{array}{r} 4 \hspace{0.1cm} \text{Bedroom} \hspace{0.1cm} \bullet \hspace{0.1cm} 2 \hspace{0.1cm} \text{full} + 2 \hspace{0.1cm} \text{Half Baths} \\ \hspace{0.1cm} 1,662 \hspace{0.1cm} \bullet \hspace{0.1cm} 1,713 \hspace{0.1cm} \text{sq ft} \end{array}$ 