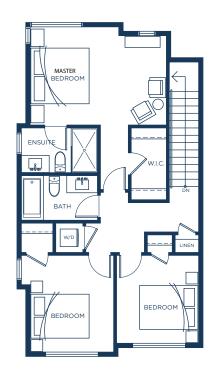

MAIN

 $\begin{array}{r} 4 \hspace{0.1cm} \text{Bedroom} \hspace{0.1cm} \bullet \hspace{0.1cm} 2 \hspace{0.1cm} \text{full} + 2 \hspace{0.1cm} \text{Half Baths} \\ \hspace{0.1cm} 1,662 \hspace{0.1cm} \bullet \hspace{0.1cm} 1,713 \hspace{0.1cm} \text{sq ft} \end{array}$ 

UPPER

UPPER

LOWER

MAIN

 $\begin{array}{r} 4 \hspace{0.1cm} \text{Bedroom} \hspace{0.1cm} \bullet \hspace{0.1cm} 2 \hspace{0.1cm} \text{full} \hspace{0.1cm} + \hspace{0.1cm} 2 \hspace{0.1cm} \text{half baths} \\ \hspace{0.1cm} 1,650 \hspace{0.1cm} \text{sq ft} \end{array}$ 

MAIN

 $\begin{array}{r} 4 \hspace{0.1cm} \text{Bedroom} \hspace{0.1cm} \bullet \hspace{0.1cm} 2 \hspace{0.1cm} \text{full} \hspace{0.1cm} + \hspace{0.1cm} 2 \hspace{0.1cm} \text{half baths} \\ \hspace{0.1cm} 1,702 \hspace{0.1cm} \text{sq ft} \end{array}$ 

UPPER

MAIN

 $\begin{array}{r} 4 \hspace{0.1cm} \text{Bedroom} \hspace{0.1cm} \bullet \hspace{0.1cm} 2 \hspace{0.1cm} \text{full} \hspace{0.1cm} + \hspace{0.1cm} 2 \hspace{0.1cm} \text{half baths} \\ \hspace{0.1cm} 1,662 \hspace{0.1cm} \text{sq ft} \end{array}$ 

UPPER

MAIN

 $\begin{array}{r} 4 \hspace{0.1cm} \text{Bedroom} \hspace{0.1cm} \bullet \hspace{0.1cm} 2 \hspace{0.1cm} \text{full} + 2 \hspace{0.1cm} \text{Half Baths} \\ \hspace{0.1cm} 1,681 \hspace{0.1cm} \text{sq ft} \end{array}$ 