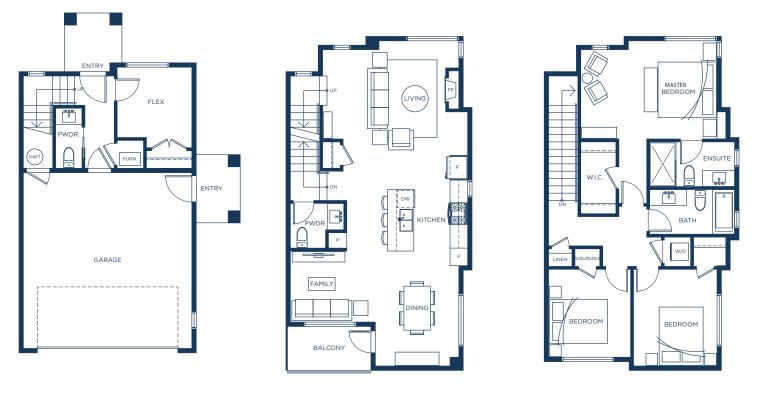

MAIN

 $\begin{array}{r} 4 \hspace{0.1cm} \text{Bedroom} \hspace{0.1cm} \bullet \hspace{0.1cm} 2 \hspace{0.1cm} \text{full} + 2 \hspace{0.1cm} \text{Half Baths} \\ \hspace{0.1cm} 1,662 \hspace{0.1cm} \bullet \hspace{0.1cm} 1,713 \hspace{0.1cm} \text{sq ft} \end{array}$ 