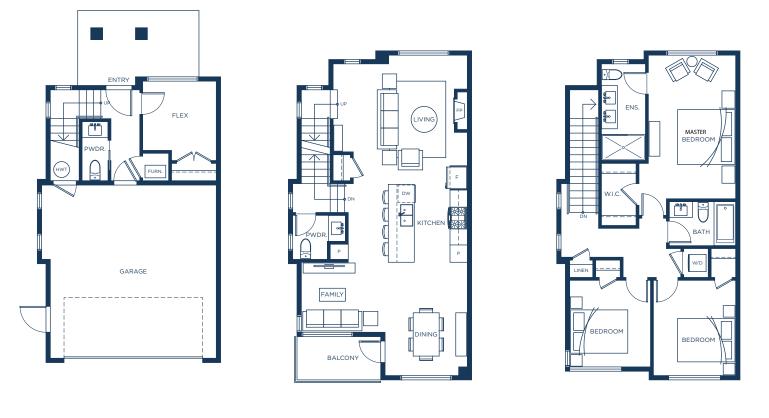

UPPER

UPPER

LOWER

MAIN

PLAN **B** 

4 BEDROOM • 3.5 BATHS 2,131 SQ FT

UPPER

LOWER

PLAN B1

MAIN

4 BEDROOM • 3.5 BATHS 2,097 SQ FT

MAIN

4 BEDROOM • 3.5 BATHS (Accessible) 2,092 SQ FT