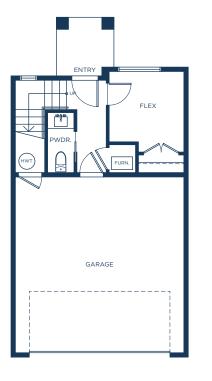

MAIN

 $\begin{array}{r} 4 \hspace{0.1cm} \text{Bedroom} \hspace{0.1cm} \bullet \hspace{0.1cm} 2 \hspace{0.1cm} \text{full} + 2 \hspace{0.1cm} \text{Half Baths} \\ \hspace{0.1cm} 1,662 \hspace{0.1cm} \bullet \hspace{0.1cm} 1,713 \hspace{0.1cm} \text{sq ft} \end{array}$ 