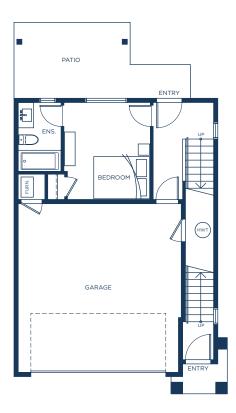

MAIN

 $\begin{array}{r} 4 \hspace{0.1cm} \text{Bedroom} \hspace{0.1cm} \bullet \hspace{0.1cm} 2 \hspace{0.1cm} \text{full} + 2 \hspace{0.1cm} \text{Half Baths} \\ \hspace{0.1cm} 1,662 \hspace{0.1cm} \bullet \hspace{0.1cm} 1,713 \hspace{0.1cm} \text{sq ft} \end{array}$ 

The developer reserves the right to make modifications and changes to the building design, elevations, dimensions, specifications, features, and prices without prior notification. Decks, patios, stairs and windows may vary based on site conditions. All sizes and dimensions are approximate and based on architectural measurements. Reverse and/or mirror plans occur throughout the development. Please see disclosure statement for specific offering once available. E. & O.E.