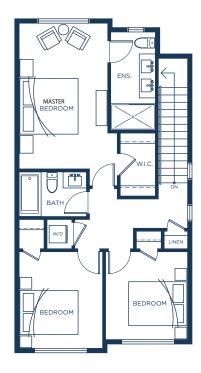

MAIN

 $\begin{array}{r} 4 \hspace{0.1cm} \text{Bedroom} \hspace{0.1cm} \bullet \hspace{0.1cm} 2 \hspace{0.1cm} \text{full} + 2 \hspace{0.1cm} \text{Half Baths} \\ \hspace{0.1cm} 1,662 \hspace{0.1cm} \bullet \hspace{0.1cm} 1,713 \hspace{0.1cm} \text{sq ft} \end{array}$ 

The developer reserves the right to make modifications and changes to the building design, elevations, dimensions, specifications, features, and prices without prior notification. Decks, patios, stairs and windows may vary based on site conditions. All sizes and dimensions are approximate and based on architectural measurements. Reverse and/or mirror plans occur throughout the development. Please see disclosure statement for specific offering once available. E. & O.E.