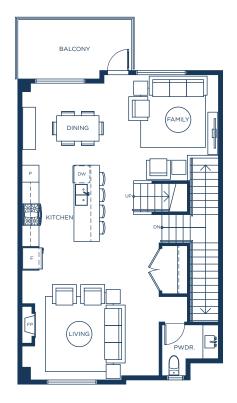

MAIN

 $\begin{array}{r} 4 \hspace{0.1cm} \text{Bedroom} \hspace{0.1cm} \bullet \hspace{0.1cm} 2 \hspace{0.1cm} \text{full} + 2 \hspace{0.1cm} \text{Half Baths} \\ \hspace{0.1cm} 1,662 \hspace{0.1cm} \bullet \hspace{0.1cm} 1,713 \hspace{0.1cm} \text{sq ft} \end{array}$ 