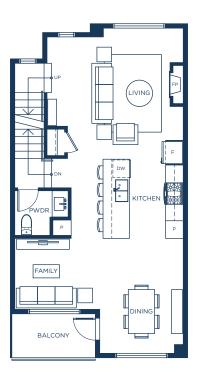

MAIN

 $\begin{array}{r} 4 \hspace{0.1cm} \text{Bedroom} \hspace{0.1cm} \bullet \hspace{0.1cm} 2 \hspace{0.1cm} \text{full} + 2 \hspace{0.1cm} \text{Half Baths} \\ \hspace{0.1cm} 1,662 \hspace{0.1cm} \bullet \hspace{0.1cm} 1,713 \hspace{0.1cm} \text{sq ft} \end{array}$ 