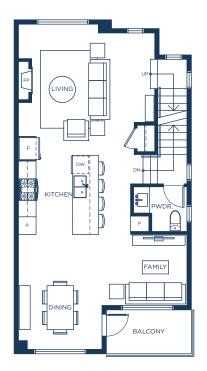

MAIN

 $\begin{array}{r} 4 \hspace{0.1cm} \text{Bedroom} \hspace{0.1cm} \bullet \hspace{0.1cm} 2 \hspace{0.1cm} \text{full} + 2 \hspace{0.1cm} \text{Half Baths} \\ \hspace{0.1cm} 1,662 \hspace{0.1cm} \bullet \hspace{0.1cm} 1,713 \hspace{0.1cm} \text{sq ft} \end{array}$ 

UPPER

UPPER

LOWER

MAIN

 $\begin{array}{r} 4 \hspace{0.1cm} \text{Bedroom} \hspace{0.1cm} \bullet \hspace{0.1cm} 2 \hspace{0.1cm} \text{full} \hspace{0.1cm} + \hspace{0.1cm} 2 \hspace{0.1cm} \text{half baths} \\ \hspace{0.1cm} 1,650 \hspace{0.1cm} \text{sq ft} \end{array}$ 

MAIN

 $\begin{array}{r} 4 \hspace{0.1cm} \text{Bedroom} \hspace{0.1cm} \bullet \hspace{0.1cm} 2 \hspace{0.1cm} \text{full} \hspace{0.1cm} + \hspace{0.1cm} 2 \hspace{0.1cm} \text{half baths} \\ \hspace{0.1cm} 1,702 \hspace{0.1cm} \text{sq ft} \end{array}$ 

UPPER

MAIN

 $\begin{array}{r} 4 \hspace{0.1cm} \text{Bedroom} \hspace{0.1cm} \bullet \hspace{0.1cm} 2 \hspace{0.1cm} \text{full} \hspace{0.1cm} + \hspace{0.1cm} 2 \hspace{0.1cm} \text{half baths} \\ \hspace{0.1cm} 1,662 \hspace{0.1cm} \text{sq ft} \end{array}$ 

UPPER

MAIN

 $\begin{array}{r} 4 \hspace{0.1cm} \text{Bedroom} \hspace{0.1cm} \bullet \hspace{0.1cm} 2 \hspace{0.1cm} \text{full} + 2 \hspace{0.1cm} \text{Half Baths} \\ \hspace{0.1cm} 1,681 \hspace{0.1cm} \text{sq ft} \end{array}$ 