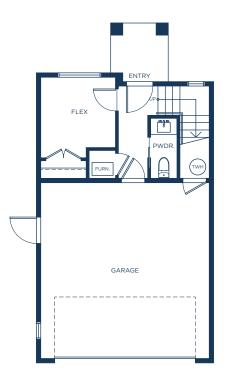

MAIN

 $\begin{array}{r} 4 \hspace{0.1cm} \text{Bedroom} \hspace{0.1cm} \bullet \hspace{0.1cm} 2 \hspace{0.1cm} \text{full} + 2 \hspace{0.1cm} \text{Half Baths} \\ \hspace{0.1cm} 1,662 \hspace{0.1cm} \bullet \hspace{0.1cm} 1,713 \hspace{0.1cm} \text{sq ft} \end{array}$ 