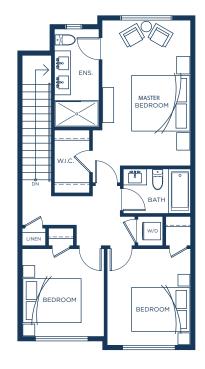

MAIN

 $\begin{array}{r} 4 \hspace{0.1cm} \text{Bedroom} \hspace{0.1cm} \bullet \hspace{0.1cm} 2 \hspace{0.1cm} \text{full} + 2 \hspace{0.1cm} \text{Half Baths} \\ \hspace{0.1cm} 1,662 \hspace{0.1cm} \bullet \hspace{0.1cm} 1,713 \hspace{0.1cm} \text{sq ft} \end{array}$ 