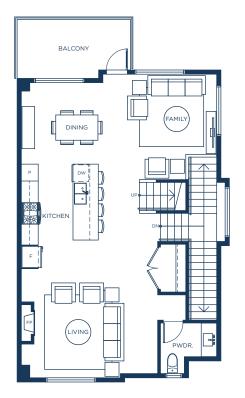

MAIN

 $\begin{array}{r} 4 \hspace{0.1cm} \text{Bedroom} \hspace{0.1cm} \bullet \hspace{0.1cm} 2 \hspace{0.1cm} \text{full} + 2 \hspace{0.1cm} \text{Half Baths} \\ \hspace{0.1cm} 1,662 \hspace{0.1cm} \bullet \hspace{0.1cm} 1,713 \hspace{0.1cm} \text{sq ft} \end{array}$ 

The developer reserves the right to make modifications and changes to the building design, elevations, dimensions, specifications, features, and prices without prior notification. Decks, patios, stairs and windows may vary based on site conditions. All sizes and dimensions are approximate and based on architectural measurements. Reverse and/or mirror plans occur throughout the development. Please see disclosure statement for specific offering once available. E. & O.E.