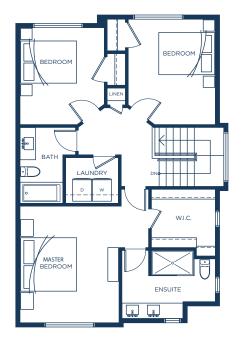

MAIN

 $\begin{array}{r} 4 \hspace{0.1cm} \text{Bedroom} \hspace{0.1cm} \bullet \hspace{0.1cm} 2 \hspace{0.1cm} \text{full} + 2 \hspace{0.1cm} \text{Half Baths} \\ \hspace{0.1cm} 1,662 \hspace{0.1cm} \bullet \hspace{0.1cm} 1,713 \hspace{0.1cm} \text{sq ft} \end{array}$ 

The developer reserves the right to make modifications and changes to the building design, elevations, dimensions, specifications, features, and prices without prior notification. Decks, patios, stairs and windows may vary based on site conditions. All sizes and dimensions are approximate and based on architectural measurements. Reverse and/or mirror plans occur throughout the development. Please see disclosure statement for specific offering once available. E. & O.E.