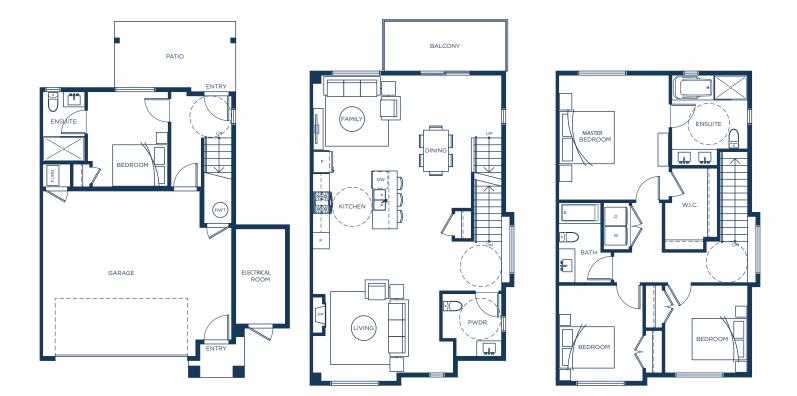

MAIN

 $\begin{array}{r} 4 \hspace{0.1cm} \text{Bedroom} \hspace{0.1cm} \bullet \hspace{0.1cm} 2 \hspace{0.1cm} \text{full} + 2 \hspace{0.1cm} \text{Half Baths} \\ \hspace{0.1cm} 1,662 \hspace{0.1cm} \bullet \hspace{0.1cm} 1,713 \hspace{0.1cm} \text{sq ft} \end{array}$ 