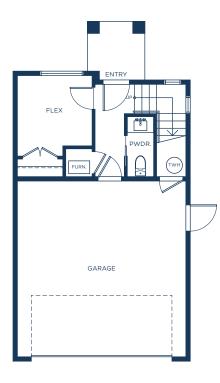

MAIN

 $\begin{array}{r} 4 \hspace{0.1cm} \text{Bedroom} \hspace{0.1cm} \bullet \hspace{0.1cm} 2 \hspace{0.1cm} \text{full} + 2 \hspace{0.1cm} \text{Half Baths} \\ \hspace{0.1cm} 1,662 \hspace{0.1cm} \bullet \hspace{0.1cm} 1,713 \hspace{0.1cm} \text{sq ft} \end{array}$ 

UPPER

UPPER

LOWER

MAIN

 $\begin{array}{r} 4 \hspace{0.1cm} \text{Bedroom} \hspace{0.1cm} \bullet \hspace{0.1cm} 2 \hspace{0.1cm} \text{full} \hspace{0.1cm} + \hspace{0.1cm} 2 \hspace{0.1cm} \text{half baths} \\ \hspace{0.1cm} 1,650 \hspace{0.1cm} \text{sq ft} \end{array}$ 

MAIN

 $\begin{array}{r} 4 \hspace{0.1cm} \text{Bedroom} \hspace{0.1cm} \bullet \hspace{0.1cm} 2 \hspace{0.1cm} \text{full} \hspace{0.1cm} + \hspace{0.1cm} 2 \hspace{0.1cm} \text{half baths} \\ \hspace{0.1cm} 1,702 \hspace{0.1cm} \text{sq ft} \end{array}$ 

UPPER

MAIN

 $\begin{array}{r} 4 \hspace{0.1cm} \text{Bedroom} \hspace{0.1cm} \bullet \hspace{0.1cm} 2 \hspace{0.1cm} \text{full} \hspace{0.1cm} + \hspace{0.1cm} 2 \hspace{0.1cm} \text{half baths} \\ \hspace{0.1cm} 1,662 \hspace{0.1cm} \text{sq ft} \end{array}$ 

UPPER

MAIN

 $\begin{array}{r} 4 \hspace{0.1cm} \text{Bedroom} \hspace{0.1cm} \bullet \hspace{0.1cm} 2 \hspace{0.1cm} \text{full} + 2 \hspace{0.1cm} \text{Half Baths} \\ \hspace{0.1cm} 1,681 \hspace{0.1cm} \text{sq ft} \end{array}$ 